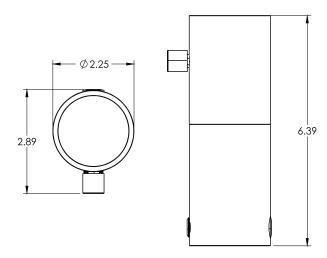

### **SPECIFICATIONS**

- Wattage: RGB:7W | W:10W
- Power Source: Integrated 12V Battery
- Construction: CNC-machined 6061 Aluminum
- Finish: Hard-Anodized Black Finish
- Light Source: Integrated RGBW LED
- Operating Voltage: 10-16V AC/DC
- Control Protocol: RGBW5.0 app via Bluetooth
- Color Outputs: Red, Green, Blue, White (3000K)