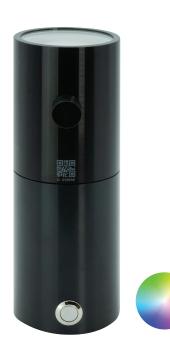

## **PRODUCT DESCRIPTION:**

The RGBW5.0 Battery Powered Demo Kit Fixture is the ultimate tool for installers to showcase RGBW5.0 capabilities to homeowners and clients. With a 40-degree optic, flat shroud, and rechargeable battery (12V charger included), it's perfect for portable demos. Use the RGBW5.0 app to control vibrant, customizable lighting and make a lasting impression on-site.

### FEATURES & BENEFITS

- 100% Reliability: Stable, error-free communication for flawless operation
- Extreme Range: Extended connectivity for large outdoor spaces, up to 900ft line-of-sight
- No Mesh Constraints: Simplified, efficient control without complex mesh
- Vibrant RGBW Color Mixing: Full-spectrum, customizable lighting
- Hard-Anodized Black Finish.: Corrosion and scratch-resistant
- Scalable System: Control unlimited devices seamlessly
- Use RGBW5.0 app to change fixture settings
  - Turn on and off
  - Set and change colors
  - Set and control dimming
  - Control devices independently or as a group
  - Program custom scenes to run with one tap
- Android and iOS compatible
- 12V Battery Charger Included

### **SPECIFICATIONS**

- Wattage: RGB:7W | W:10W
- Power Source: Integrated 12V Battery
- Construction: CNC-machined 6061 Aluminum
- Finish: Hard-Anodized Black Finish
- Light Source: Integrated RGBW LED
- Operating Voltage: 10-16V AC/DC
- Control Protocol: RGBW5.0 app via Bluetooth
- Color Outputs: Red, Green, Blue, White (3000K)