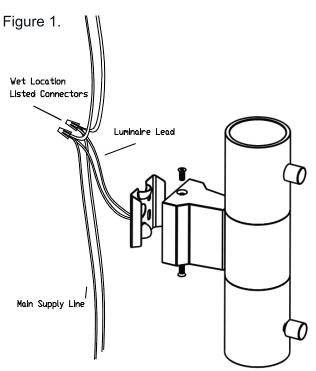

Low voltage wire is intended for shallow burial only and should be at a maximum depth of 6 inches (152mm).

LUMINAIRE INSTALLATION (see Figure 1.)

- 1. To prevent electrical shock, unplug transformer from the electrical outlet before installation or service of Luminaire.
- 2. Create a cavity in or under the mounting surface to house the wire connections between Luminaire and Main Supply Lines, or utilize to space within the Luminaire body.
- 3. Feed Lumaire Lead through the Mounting Bracket and screw the Mounting Bracket to the mounting surface, ensuring the correct orientation.
- 4. Strip the two Luminaire Leads to the appropriate length and attach them to the Main Supply Lines using Listed Wet Location Wire Connectors. To protect the wire connection, route the wire in close proximity to the Luminaire.
- 5. Luminaire should be spaced within 300 feet line-of-sight of at least one other Luminaire to ensure reliable operation, then experiment with distances up to 900 feet (or more), depending on the installation environment.
- 6. To control Luminaires via the app, stand within 15 to 150 feet of any fixture, depending on your mobile device.